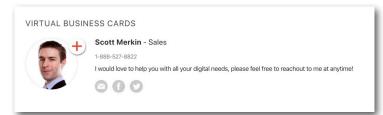

#### **Virtual Business Cards**

Upload your contact information, headshot, social media links and more to make networking simple.

Attendees are able to save your business card to their agenda planner for easy access.