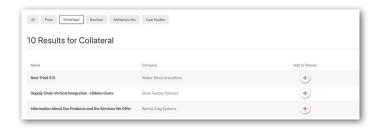

#### **Exhibitor Collateral**

Upload a variety of attendee resources through your exhibitor portal such as press releases, brochures, white papers, videos and more. To maximize exposure, consider upgrading your package for multiple uploads.