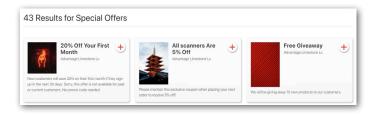

### **Show Specials**

Attract more customers to your listing by calling attention to special offers, exclusive show discounts and giveaways your company may be offering